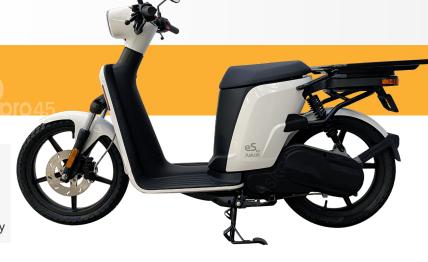

## **Business** travels electric.

Maximum loading capacity 40 kg

Designed and made in Italy | manoeuvrability

Great

|              | TRACTION                                                   |
|--------------|------------------------------------------------------------|
| Motor        | Askoll brushless permanent magnet electric motor           |
| Power        | 2.700 W* (with two batteries with the same recharge level) |
| Max speed    | 45 km/h*                                                   |
| Max torque   | 158 Nm (to the wheel)                                      |
| Regeneration | Yes                                                        |
| Transmission | Pulley w/ poly-V belt                                      |

| CYCLE PARTS             |                                             |
|-------------------------|---------------------------------------------|
| Front suspension        | Hydraulic telescopic fork                   |
| Back suspension         | Hydraulic shock absorber                    |
| Brakes                  | Front: hydraulic disk Ø 190 mm              |
|                         | Back: drum Ø 140 mm                         |
| Front tyre              | 80 / 80 - 16"                               |
| Back tyre               | 90 / 80 - 16"                               |
| Wheelbase               | 1.245 mm                                    |
| Seat height             | 760 mm                                      |
| Weight in running order | 65 kg* (without batteries)                  |
| Max weight              | 260 kg (vehicle + driver + additional load) |
| Max rear load           | 40 Kg                                       |