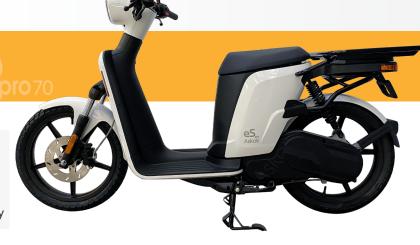

## **Business**

Maximum loading capacity 40 kg

Designed and made in Italy | manoeuvrability

Great

|              | TRACTION                                                   |
|--------------|------------------------------------------------------------|
| Motor        | Askoll brushless permanent magnet electric motor           |
| Power        | 2.700 W* (with two batteries with the same recharge level) |
| Max speed    | 66 km/h*                                                   |
| Max torque   | 130 Nm (to the wheel)                                      |
| Regeneration | Yes                                                        |
| Transmission | Pulley w/ poly-V belt                                      |

| CYCLE PARTS             |                                               |
|-------------------------|-----------------------------------------------|
| Front suspension        | Hydraulic telescopic fork                     |
| Back suspension         | Hydraulic shock absorber                      |
| Brakes                  | Front: hydraulic disk Ø 220 mm                |
|                         | Back: hydraulic disk Ø 220 mm                 |
|                         | Service brake: CBS Combined<br>Braking System |
| Front tyre              | 80 / 80 - 16"                                 |
| Back tyre               | 90 / 80 - 16"                                 |
| Wheelbase               | 1.245 mm                                      |
| Seat height             | 760 mm                                        |
| Weight in running order | 72 kg* (without batteries)                    |
| Max weight              | 260 kg (vehicle + driver + additional load)   |
| Max rear load           | 40 Kg                                         |